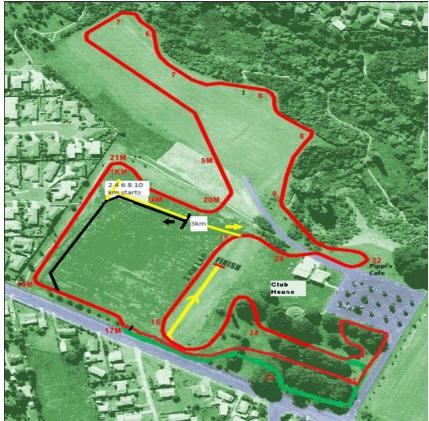

**Course description:** The course is a **2.0km lap.** Good quality cross-country with firm footing but with occasional slightly rough underfoot patches plus a few inclines per lap. If wet, the course may be slushy in patches with some surface water. Wearing of footwear is recommended. Course Map is below, showing the 2.0km course plus 1km lap.

### **Course Map:**