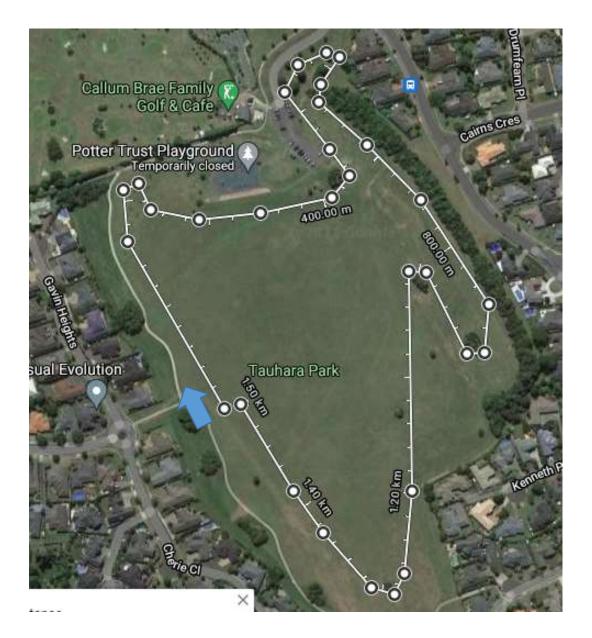

### **Course Map** (Subject to change due to building works at park)

1.5km laps (start and finish is located at the blue arrow)